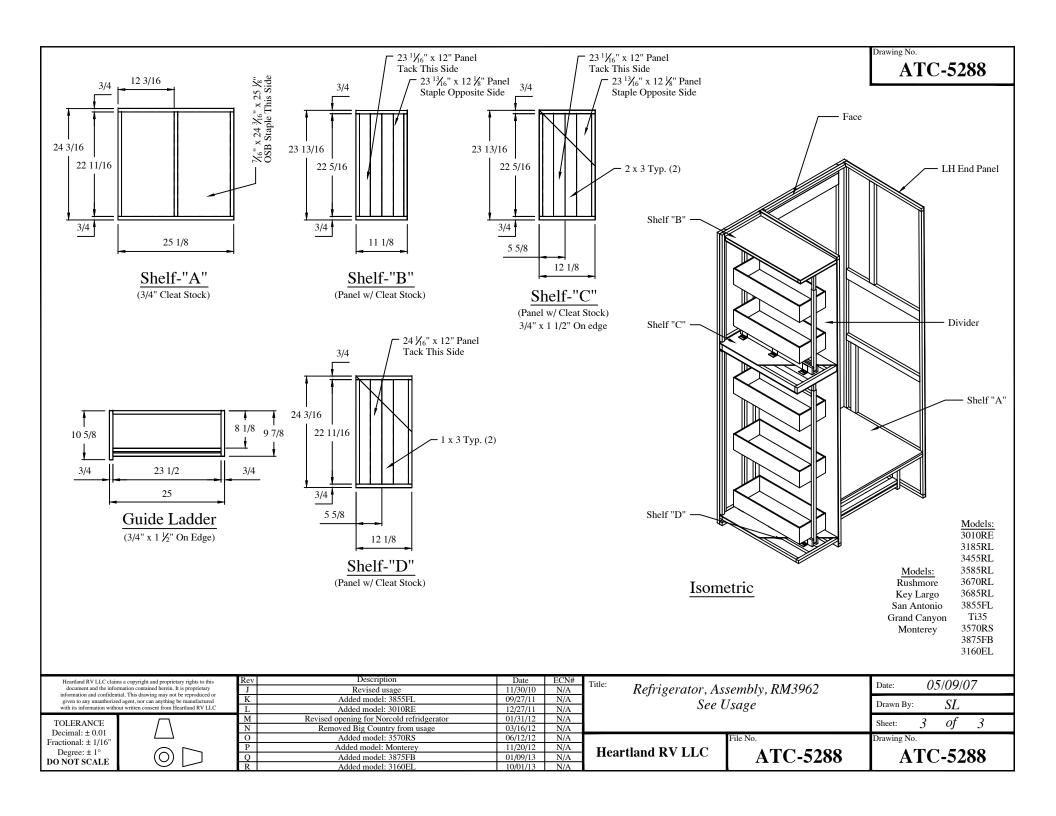

| Hearland RV LLC claims a copyright and proprietary rights to this<br>document and the information contained herein. It is proprietary<br>information and confidential. This drawing may not be reproduced or<br>given to any unauthorized agent, nor can anything be manufactured<br>with its information without written consent from Hearland RV LLC |  | Kev | Description                               | Date     | ECN# | Title: D.C.: A    |                    | Date:         | 05/09/07 |
|--------------------------------------------------------------------------------------------------------------------------------------------------------------------------------------------------------------------------------------------------------------------------------------------------------------------------------------------------------|--|-----|-------------------------------------------|----------|------|-------------------|--------------------|---------------|----------|
|                                                                                                                                                                                                                                                                                                                                                        |  | J   | Revised usage                             | 11/30/10 | N/A  | Refrigerator, Ass | Date. 03/09/07     |               |          |
|                                                                                                                                                                                                                                                                                                                                                        |  | K   | Added model: 3855FL                       | 09/27/11 | N/A  |                   | Drawn Bv:          | SL            |          |
|                                                                                                                                                                                                                                                                                                                                                        |  | L   | Added model: 3010RE                       | 12/27/11 | N/A  | See Usage         |                    | Diawii By. SL |          |
| TOLERANCE Decimal: ± 0.01 Fractional: ± 1/16" Degree: ± 1° DO NOT SCALE                                                                                                                                                                                                                                                                                |  | M   | Revised opening for Norcold refridgerator | 01/31/12 | N/A  |                   |                    | Sheet: 2 of 3 |          |
|                                                                                                                                                                                                                                                                                                                                                        |  | N   | Removed Big Country from usage            | 03/16/12 | N/A  |                   |                    |               |          |
|                                                                                                                                                                                                                                                                                                                                                        |  | О   | Added model: 3570RS                       | 06/12/12 | N/A  |                   | le No. Drawing No. |               |          |
|                                                                                                                                                                                                                                                                                                                                                        |  | P   | Added model: Monterey                     | 11/20/12 | N/A  | Heartland RV LLC  | ATC-5288           | ATC-5288      |          |
|                                                                                                                                                                                                                                                                                                                                                        |  | Q   | Added model: 3875FB                       | 01/09/13 | N/A  |                   |                    |               |          |
|                                                                                                                                                                                                                                                                                                                                                        |  | R   | Added model: 3160EL                       | 10/01/13 | N/A  |                   |                    |               |          |