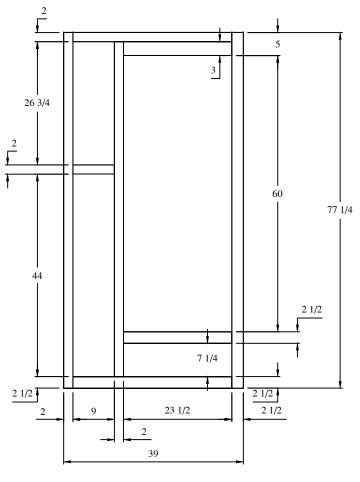

Face A

Notes:

1. View Is From The Backside.

| Heartland RV LLC claims a copyright and proprietary rights to this document and the information contained herein. It is proprietary information and confidential. This drawing may not be reproduced or given to any unauthorized agent, nor can anything be manufactured |                                          | Rev | Description                               | Date     | ECN# | tla:                      |                                            | Date: 05/09/07 |  |
|---------------------------------------------------------------------------------------------------------------------------------------------------------------------------------------------------------------------------------------------------------------------------|------------------------------------------|-----|-------------------------------------------|----------|------|---------------------------|--------------------------------------------|----------------|--|
|                                                                                                                                                                                                                                                                           |                                          | J   | Revised usage.                            | 11/30/10 | N/A  | Title: Refrigerator, Face | Refrigerator, Face Frame, RM3962 See Usage |                |  |
|                                                                                                                                                                                                                                                                           |                                          | K   | Added model: 3855FL                       | 09/27/11 | N/A  |                           |                                            |                |  |
| with its information withou                                                                                                                                                                                                                                               | ut written consent from Heartland RV LLC | L   | Added model: 3010RE                       | 12/27/11 | N/A  | see c                     | Drawn By: SL                               |                |  |
| TOLERANCE Decimal: ± 0.01 Fractional: ± 1/16" Degree: ± 1° DO NOT SCALE                                                                                                                                                                                                   |                                          | M   | Revised opening for Norcold refridgerator | 01/31/12 | N/A  |                           | Sheet: $1 	 of 	 3$                        |                |  |
|                                                                                                                                                                                                                                                                           |                                          | N   | Removed Big Country from usage            | 03/16/12 | N/A  |                           |                                            | I = 0          |  |
|                                                                                                                                                                                                                                                                           |                                          | О   | Added model: 3570RS                       | 06/12/12 | N/A  |                           | File No.                                   | Drawing No.    |  |
|                                                                                                                                                                                                                                                                           |                                          | P   | Added model: Monterey                     | 11/20/12 | N/A  | Heartland RV LLC          | ATC-5288                                   | ATC-5288       |  |
|                                                                                                                                                                                                                                                                           |                                          | Q   | Added model: 3875FB                       | 01/09/13 | N/A  | Heartianu KV LLC          |                                            |                |  |
|                                                                                                                                                                                                                                                                           |                                          | R   | Added model: 3160EL                       | 10/01/13 | N/A  |                           | 111 0 0100                                 |                |  |