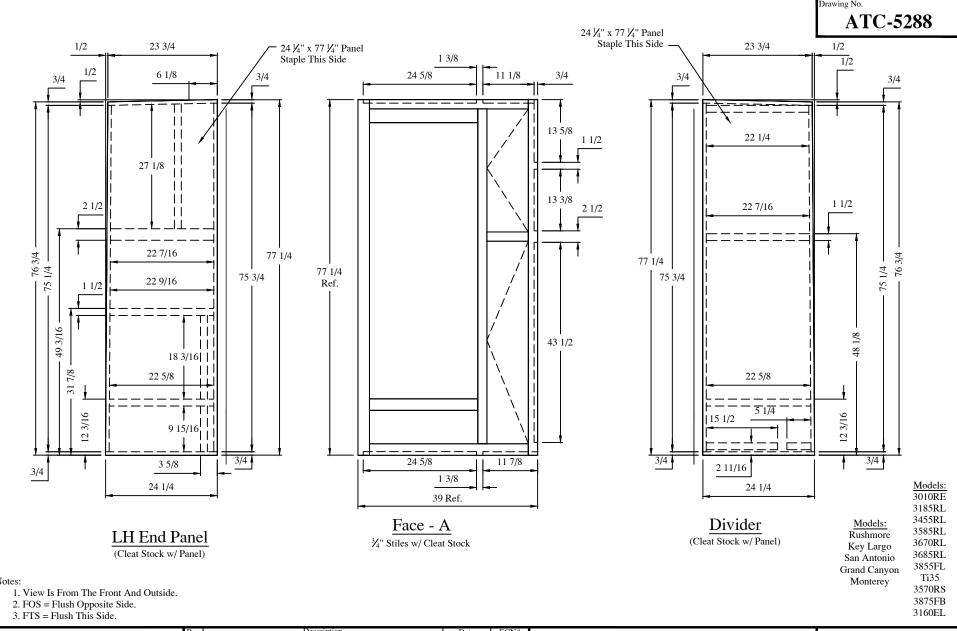

## ATC-5288

Models: 3010RE 3185RL 3455RL

3585RL 3670RL 3685RL 3855FL

Ti35 3570RS 3875FB

3160EL

Models: Rushmore

Key Largo San Antonio

Grand Canyon Monterey